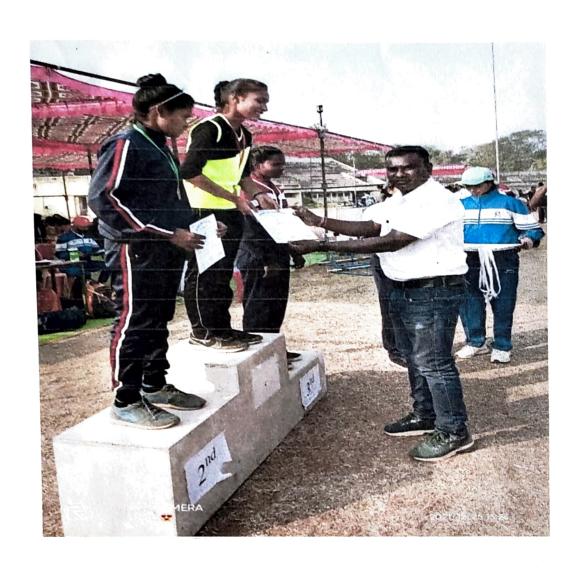

5.3.1 Number of awards/medals for outstanding performance in sports/cultural activities at university/state/national / international level (award for a team event should be counted as one) during the year.

| Year    | Name of the award/ medal | Team / Individual | University/State/National/<br>International | Sports/ Cultural | Name of the student |
|---------|--------------------------|-------------------|---------------------------------------------|------------------|---------------------|
| 2021-22 | Winner                   | Individual        | Sector level                                | Sports           | Sharda Sahu         |